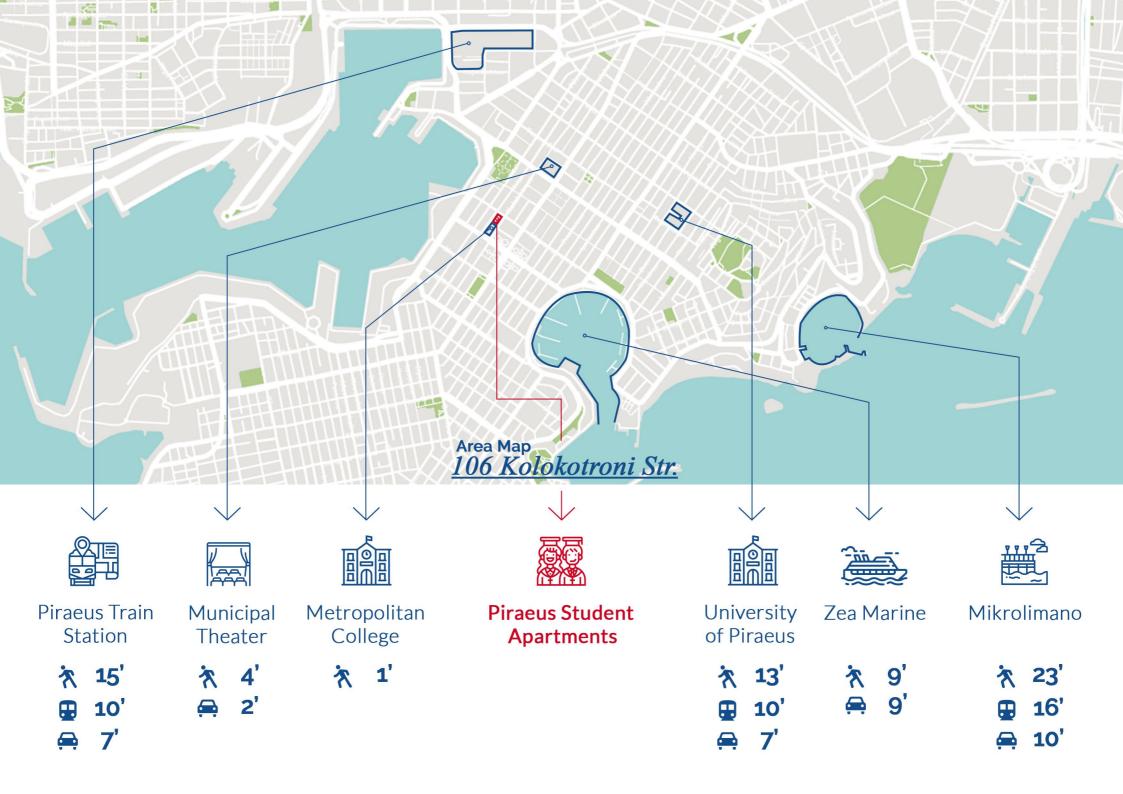

# This impressive,

modern 8-story student apartment building is located in the heart of Piraeus. These apartments are perfect for students not only because they are conveniently set near the tram and bus stops but also because they are situated within walking distance of one of the country's most important universities, the **University of Piraeus**, as well as the famous private college, **Metropolitan College**.

The project is just 15 minutes walk from the University of Piraeus main campus and just a few meters from the college.