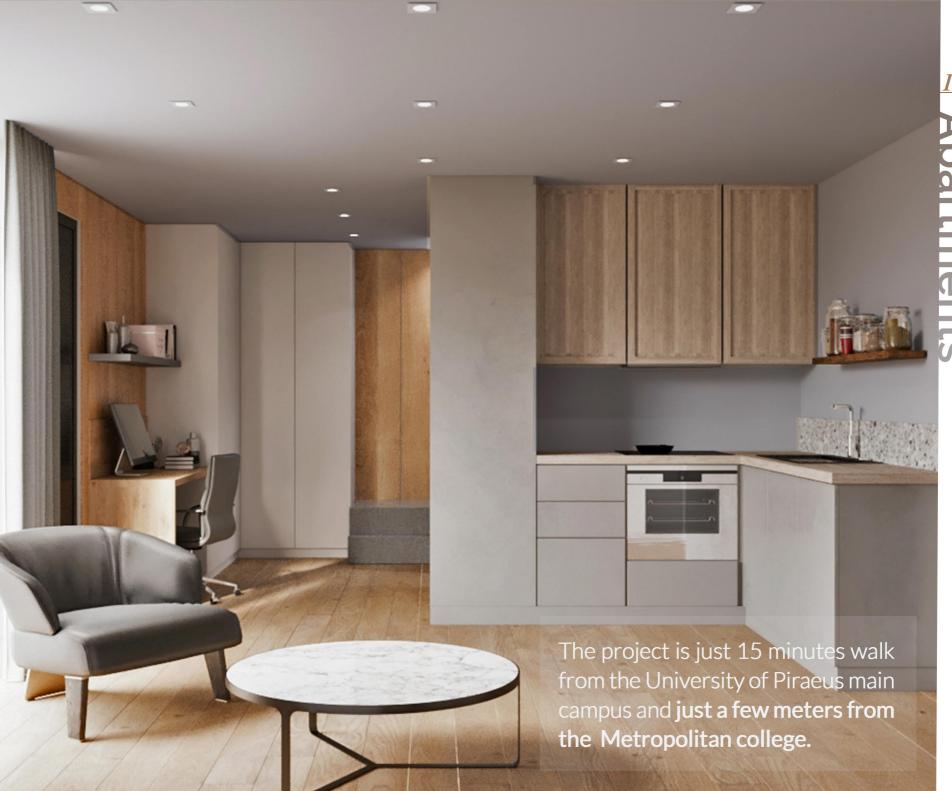

# This impressive,

modern 8-story student apartment building is located in the heart of Piraeus. These apartments are perfect for students not only because they are conveniently set near the tram and bus stops but also because they are situated within walking distance of one of the country's most important universities, the **University of Piraeus**, as well as the famous private college, **Metropolitan College**.

The project is just 15 minutes walk from the University of Piraeus main campus and just a few meters from the college.

### **Amenities**

Aluminum joinery with a high level of heat and sound insulation

Thermal insulation to reduce the noise level and heat losses

Inverter air conditioning (cooling-heating system)

Solar boiler

**Armored security door** 

Autonomous gas heating

**Electric roller shutters** 

**Alarm** 

New LED technology lighting

Comfortable glazed balconies

Modern, minimal design