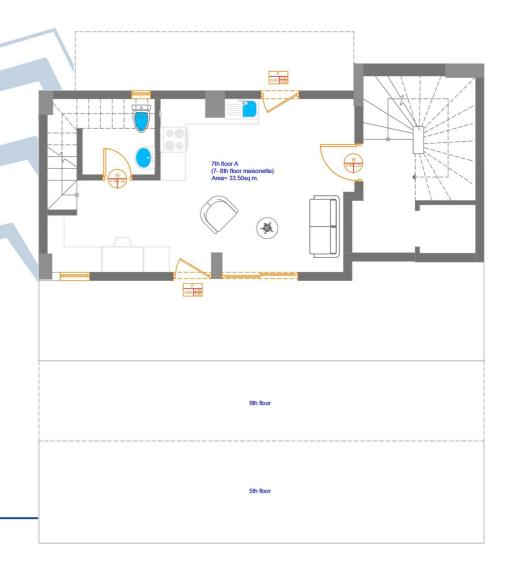

## 6th floor

7<sup>th</sup> floor

## 8<sup>th</sup> floor Maisonette

#### Apartments & Store offered for sale:

|           |                             |          |    |                             | + 0      |
|-----------|-----------------------------|----------|----|-----------------------------|----------|
| <b>1A</b> | <b>24,06m</b> <sup>2</sup>  | € 70.000 | 2A | <b>24,06m</b> <sup>2</sup>  | € 70.000 |
| 1B        | <b>23,00m</b> <sup>2</sup>  | € 70.000 | 2B | <b>23,00m</b> <sup>2</sup>  | € 70.000 |
| 1C        | <b>21,80</b> m <sup>2</sup> | € 70.000 | 2C | <b>21,80</b> m <sup>2</sup> | € 70.000 |
| 1D        | <b>26,65m</b> <sup>2</sup>  | € 70.000 | 2D | <b>26,65m</b> <sup>2</sup>  | € 70.000 |
|           |                             |          |    |                             |          |
| 3A        | <b>24,06m</b> <sup>2</sup>  | € 70.000 | 4A | <b>24,06m</b> <sup>2</sup>  | € 70.000 |
| 3B        | <b>3,00m</b> <sup>2</sup>   | € 70.000 | 4B | <b>23,00m</b> <sup>2</sup>  | € 70.000 |
| 3C        | <b>21,80</b> m <sup>2</sup> | € 70.000 | 4C | <b>21,80</b> m <sup>2</sup> | € 70.000 |
| 3D        | <b>26,65m</b> <sup>2</sup>  | € 70.000 | 4D | <b>26,65m</b> <sup>2</sup>  | € 70.000 |
| >         |                             |          |    |                             |          |
| 5A        | 36,82m <sup>2</sup>         | € 74.000 | 6A | <b>27,90m</b> <sup>2</sup>  | € 74.000 |
| 5B        | 36,70m <sup>2</sup>         | € 74.000 | 6B | <b>24,35m</b> <sup>2</sup>  | € 70.000 |
|           |                             |          |    |                             |          |
| <b>7A</b> | 33,50m <sup>2</sup>         | € 90.000 | 8A | 19,70m <sup>2</sup>         | € 50.000 |
|           |                             |          |    |                             |          |