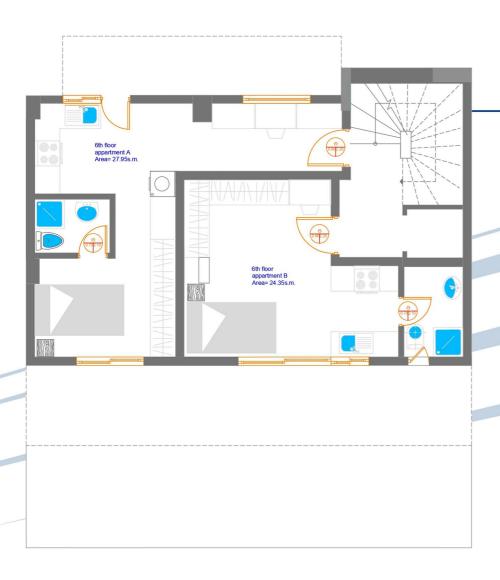

## 6th floor

7<sup>th</sup> floor

#### Apartments & Store offered for sale:

|           |                             |          |    |                             | + 0      |
|-----------|-----------------------------|----------|----|-----------------------------|----------|
| <b>1A</b> | <b>24,06m</b> <sup>2</sup>  | € 70.000 | 2A | <b>24,06m</b> <sup>2</sup>  | € 70.000 |
| 1B        | <b>23,00m</b> <sup>2</sup>  | € 70.000 | 2B | <b>23,00m</b> <sup>2</sup>  | € 70.000 |
| 1C        | <b>21,80</b> m <sup>2</sup> | € 70.000 | 2C | <b>21,80</b> m <sup>2</sup> | € 70.000 |
| 1D        | <b>26,65m</b> <sup>2</sup>  | € 70.000 | 2D | <b>26,65m</b> <sup>2</sup>  | € 70.000 |
|           |                             |          |    |                             |          |
| 3A        | <b>24,06m</b> <sup>2</sup>  | € 70.000 | 4A | <b>24,06m</b> <sup>2</sup>  | € 70.000 |
| 3B        | <b>3,00m</b> <sup>2</sup>   | € 70.000 | 4B | <b>23,00m</b> <sup>2</sup>  | € 70.000 |
| 3C        | <b>21,80</b> m <sup>2</sup> | € 70.000 | 4C | <b>21,80</b> m <sup>2</sup> | € 70.000 |
| 3D        | <b>26,65m</b> <sup>2</sup>  | € 70.000 | 4D | <b>26,65m</b> <sup>2</sup>  | € 70.000 |
| >         |                             |          |    |                             |          |
| 5A        | 36,82m <sup>2</sup>         | € 74.000 | 6A | <b>27,90m</b> <sup>2</sup>  | € 74.000 |
| 5B        | 36,70m <sup>2</sup>         | € 74.000 | 6B | <b>24,35m</b> <sup>2</sup>  | € 70.000 |
|           |                             |          |    |                             |          |
| <b>7A</b> | 33,50m <sup>2</sup>         | € 90.000 | 8A | 19,70m <sup>2</sup>         | € 50.000 |
|           |                             |          |    |                             |          |