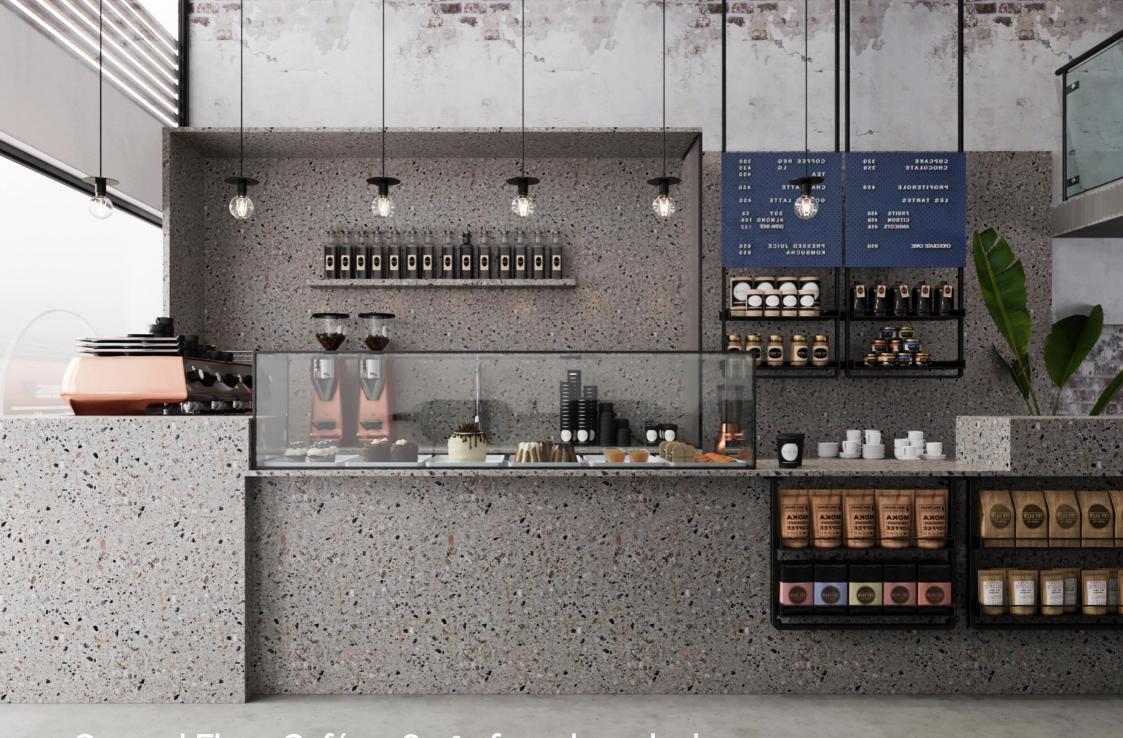

**Store (!!** 228m² **(€** 280.000

(114m<sup>2</sup> in the ground floor & 114m<sup>2</sup> in the basement)

(\*floors 5-8 are newly constructed)

Ground Floor Café: 228m² of modern design

Floor Plans

Existing facade