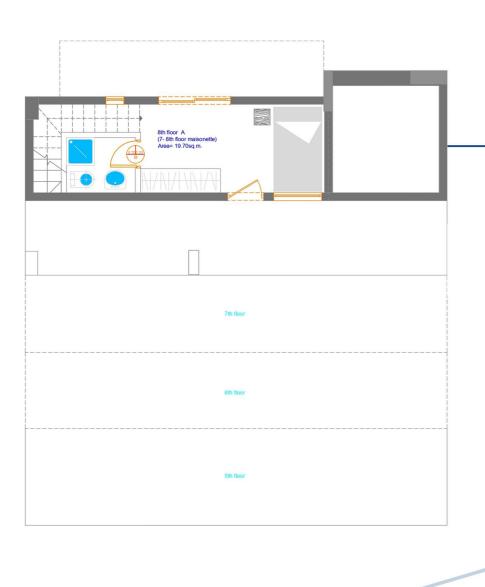

## 8<sup>th</sup> floor Maisonette

#### Apartments & Store offered for sale:

|           |                             |          |    |                             | + 0      |
|-----------|-----------------------------|----------|----|-----------------------------|----------|
| <b>1A</b> | <b>24,06m</b> <sup>2</sup>  | € 70.000 | 2A | <b>24,06m</b> <sup>2</sup>  | € 70.000 |
| 1B        | <b>23,00m</b> <sup>2</sup>  | € 70.000 | 2B | <b>23,00m</b> <sup>2</sup>  | € 70.000 |
| 1C        | <b>21,80</b> m <sup>2</sup> | € 70.000 | 2C | <b>21,80</b> m <sup>2</sup> | € 70.000 |
| 1D        | <b>26,65m</b> <sup>2</sup>  | € 70.000 | 2D | <b>26,65m</b> <sup>2</sup>  | € 70.000 |
|           |                             |          |    |                             |          |
| 3A        | <b>24,06m</b> <sup>2</sup>  | € 70.000 | 4A | <b>24,06m</b> <sup>2</sup>  | € 70.000 |
| 3B        | <b>3,00m</b> <sup>2</sup>   | € 70.000 | 4B | <b>23,00m</b> <sup>2</sup>  | € 70.000 |
| 3C        | <b>21,80</b> m <sup>2</sup> | € 70.000 | 4C | <b>21,80</b> m <sup>2</sup> | € 70.000 |
| 3D        | <b>26,65m</b> <sup>2</sup>  | € 70.000 | 4D | <b>26,65m</b> <sup>2</sup>  | € 70.000 |
| >         |                             |          |    |                             |          |
| 5A        | 36,82m <sup>2</sup>         | € 74.000 | 6A | <b>27,90m</b> <sup>2</sup>  | € 74.000 |
| 5B        | 36,70m <sup>2</sup>         | € 74.000 | 6B | <b>24,35m</b> <sup>2</sup>  | € 70.000 |
|           |                             |          |    |                             |          |
| <b>7A</b> | 33,50m <sup>2</sup>         | € 90.000 | 8A | 19,70m <sup>2</sup>         | € 50.000 |
|           |                             |          |    |                             |          |