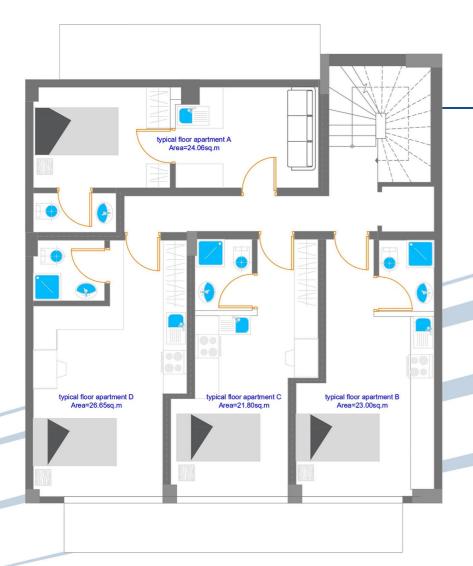

#### Apartments & Store offered for sale:

|           |                             |          |    |                             | + 0      |
|-----------|-----------------------------|----------|----|-----------------------------|----------|
| <b>1A</b> | <b>24,06m</b> <sup>2</sup>  | € 70.000 | 2A | <b>24,06m</b> <sup>2</sup>  | € 70.000 |
| 1B        | <b>23,00m</b> <sup>2</sup>  | € 70.000 | 2B | <b>23,00m</b> <sup>2</sup>  | € 70.000 |
| 1C        | <b>21,80</b> m <sup>2</sup> | € 70.000 | 2C | <b>21,80</b> m <sup>2</sup> | € 70.000 |
| 1D        | <b>26,65m</b> <sup>2</sup>  | € 70.000 | 2D | <b>26,65m</b> <sup>2</sup>  | € 70.000 |
|           |                             |          |    |                             |          |
| 3A        | <b>24,06m</b> <sup>2</sup>  | € 70.000 | 4A | <b>24,06m</b> <sup>2</sup>  | € 70.000 |
| 3B        | <b>3,00m</b> <sup>2</sup>   | € 70.000 | 4B | <b>23,00m</b> <sup>2</sup>  | € 70.000 |
| 3C        | <b>21,80</b> m <sup>2</sup> | € 70.000 | 4C | <b>21,80</b> m <sup>2</sup> | € 70.000 |
| 3D        | <b>26,65m</b> <sup>2</sup>  | € 70.000 | 4D | <b>26,65m</b> <sup>2</sup>  | € 70.000 |
| >         |                             |          |    |                             |          |
| 5A        | 36,82m <sup>2</sup>         | € 74.000 | 6A | <b>27,90m</b> <sup>2</sup>  | € 74.000 |
| 5B        | 36,70m <sup>2</sup>         | € 74.000 | 6B | <b>24,35m</b> <sup>2</sup>  | € 70.000 |
|           |                             |          |    |                             |          |
| <b>7A</b> | 33,50m <sup>2</sup>         | € 90.000 | 8A | 19,70m <sup>2</sup>         | € 50.000 |
|           |                             |          |    |                             |          |