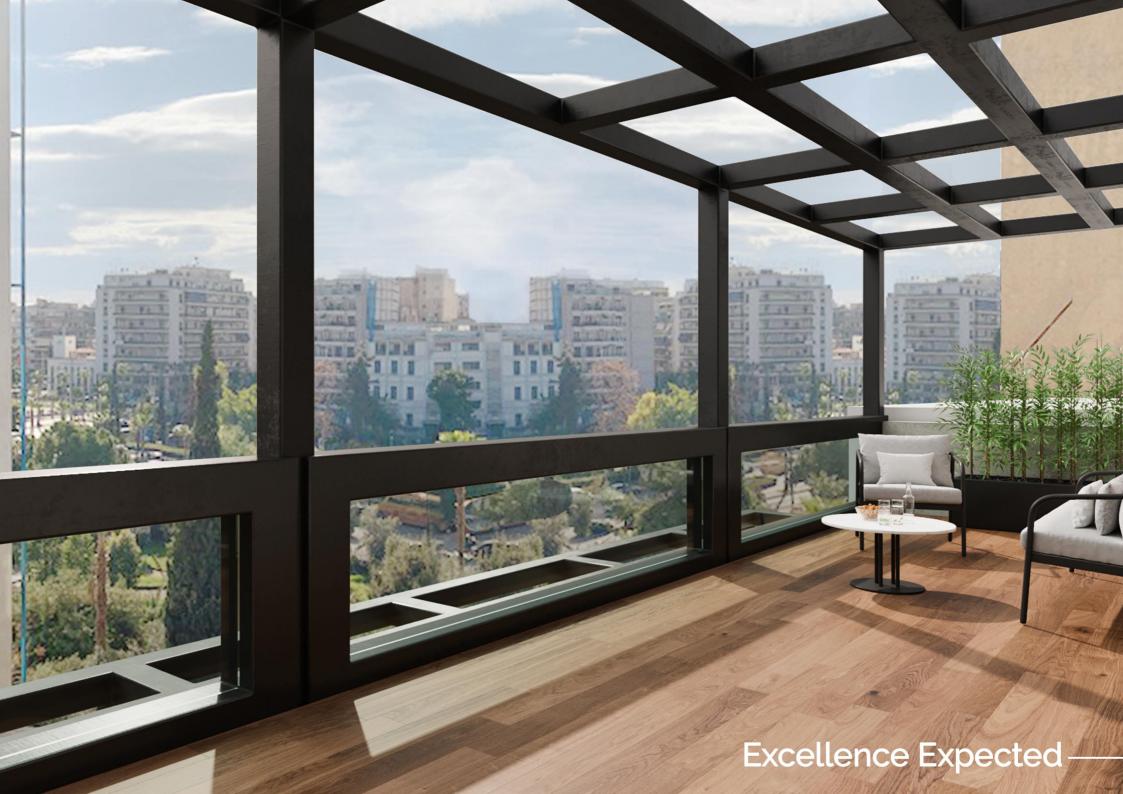

### **Amenities**

Aluminum joinery with a high level of heat and sound insulation

Thermal insulation to reduce the noise level and heat losses

Inverter air conditioning (cooling-heating system)

Solar boiler

**Armored security door** 

Autonomous gas heating

**Electric roller shutters** 

**Alarm** 

New LED technology lighting

Comfortable glazed balconies

Modern, minimal design