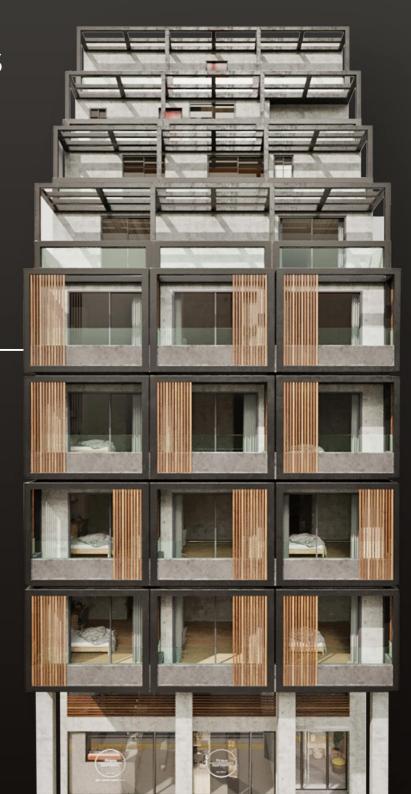

**Store (!!** 228m² **(€** 280.000

(114m<sup>2</sup> in the ground floor & 114m<sup>2</sup> in the basement)

(\*floors 5-8 are newly constructed)

Ground Floor Café: 228m² of modern design

Floor Plans

Existing facade