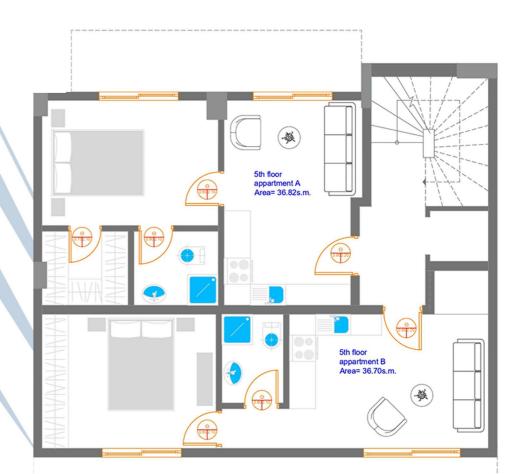

## 1st, 2nd, 3rd & 4th floor

Kolokotroni str.

5th floor

#### Apartments & Store offered for sale:

|           |                             |          |    |                             | + 0      |
|-----------|-----------------------------|----------|----|-----------------------------|----------|
| <b>1A</b> | <b>24,06m</b> <sup>2</sup>  | € 70.000 | 2A | <b>24,06m</b> <sup>2</sup>  | € 70.000 |
| 1B        | <b>23,00m</b> <sup>2</sup>  | € 70.000 | 2B | <b>23,00m</b> <sup>2</sup>  | € 70.000 |
| 1C        | <b>21,80</b> m <sup>2</sup> | € 70.000 | 2C | <b>21,80</b> m <sup>2</sup> | € 70.000 |
| 1D        | <b>26,65m</b> <sup>2</sup>  | € 70.000 | 2D | <b>26,65m</b> <sup>2</sup>  | € 70.000 |
|           |                             |          |    |                             |          |
| 3A        | <b>24,06m</b> <sup>2</sup>  | € 70.000 | 4A | <b>24,06m</b> <sup>2</sup>  | € 70.000 |
| 3B        | <b>3,00m</b> <sup>2</sup>   | € 70.000 | 4B | <b>23,00m</b> <sup>2</sup>  | € 70.000 |
| 3C        | <b>21,80</b> m <sup>2</sup> | € 70.000 | 4C | <b>21,80</b> m <sup>2</sup> | € 70.000 |
| 3D        | <b>26,65m</b> <sup>2</sup>  | € 70.000 | 4D | <b>26,65m</b> <sup>2</sup>  | € 70.000 |
| >         |                             |          |    |                             |          |
| 5A        | 36,82m <sup>2</sup>         | € 74.000 | 6A | <b>27,90m</b> <sup>2</sup>  | € 74.000 |
| 5B        | 36,70m <sup>2</sup>         | € 74.000 | 6B | <b>24,35m</b> <sup>2</sup>  | € 70.000 |
|           |                             |          |    |                             |          |
| <b>7A</b> | 33,50m <sup>2</sup>         | € 90.000 | 8A | 19,70m <sup>2</sup>         | € 50.000 |
|           |                             |          |    |                             |          |